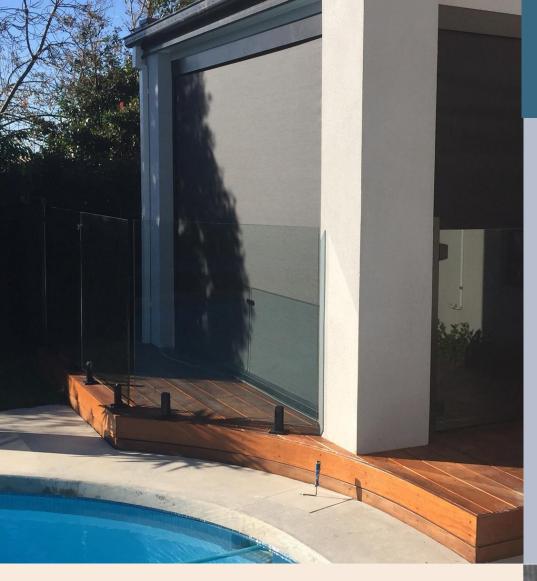

## Add privacy and value to your home

#### **DESIGNED IN AUSTRALIA**

Save on your energy bills with this easy to use external retractable system. Urban Track can be powder coated to any colour and is available in a choice of spring, crank or motor operation.

Create privacy, climate control (block wind, rain and sun), and add further living areas outdoors.

All metal components are aluminium or stainless steel that won't rust. Plastic components are fibreglass infused for greater strength and UV resistance.

Bottom rail is sturdy and can be weighted for larger blinds. Side rails hide and protect keder to prevent UV degradation in harsh sunlight.