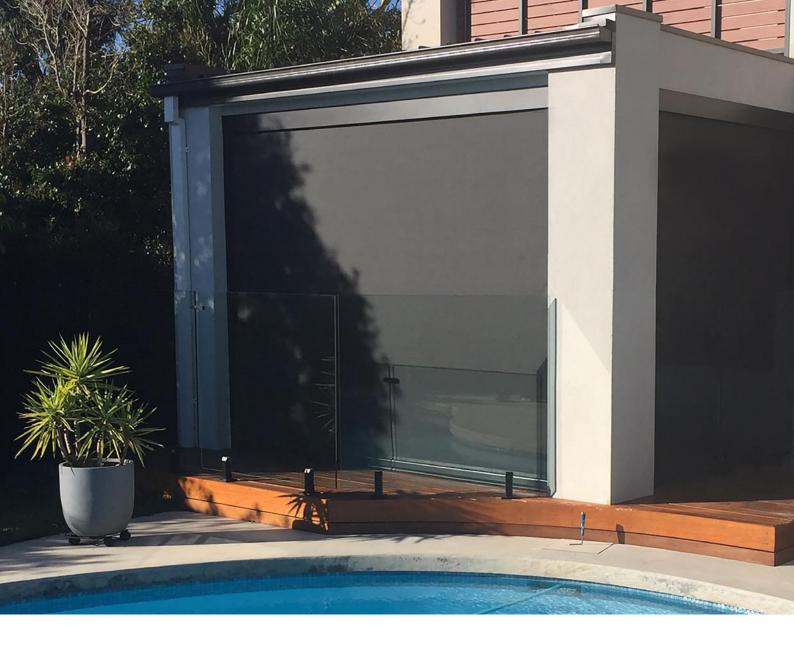

## Add privacy and value to your home

Create privacy, climate control (block wind, rain and sun), and add further living areas outdoors.

All metal components are aluminium or stainless steel that won't rust. Plastic components are fibreglass infused for greater strength and UV resistance.

Bottom rail is sturdy and can be weighted for larger blinds. Side rails hide and protect keder to prevent UV degradation in harsh sunlight.