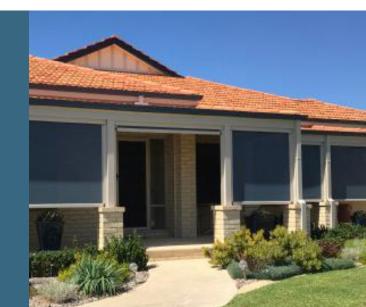

#### **DESIGNED IN AUSTRALIA**

Save on your energy bills with this easy to use external retractable system. Urban Track can be powder coated to any colour and is available in a choice of spring, crank or motor operation.

Create privacy, climate control (block wind, rain and sun), and add further living areas outdoors.

All metal components are aluminium or stainless steel that won't rust. Plastic components are fibreglass infused for greater strength and UV resistance.