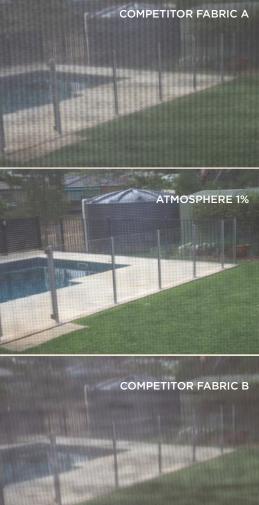

## ATMOSPHERE

Atmosphere external screen mesh is perfectly suited for use with Urban track, clear views out and privacy in.

Designed for optimal outdoor living and featuring superior visibility and exceptional glare, UV and heat reduction, the versatile Atmosphere range is available in 19 designer colours in two constructions, 1% + 5% openness.

ATMOSPHERE 1%
ACTUAL VIEW