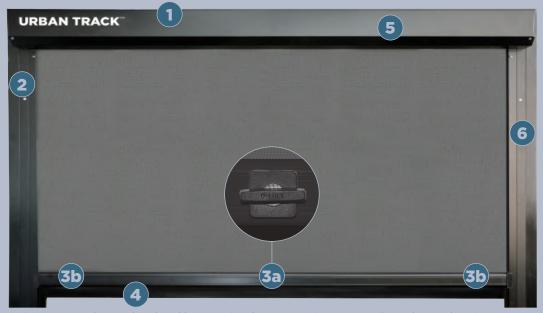

### URBAN TRACK™

### EXTERNAL TRACK GUIDED BLIND SYSTEM

Cream

Carr Filst Fear

<sup>\*</sup>Warranty only applicable on Shann factory powder coated components.

- 2. Sleek modern profile design
- 3. Unique trade marked U LOCK™ locking system\*
  - **3a** Central locking
  - **3b** Side locking

- **4.** Bottom rail weather seal options
- **5.** Double sleeved top tube for larger blinds
- **6.** Double side track for accurate installation
- \* U LOCK™ is offered as a central or side locking mechanism system